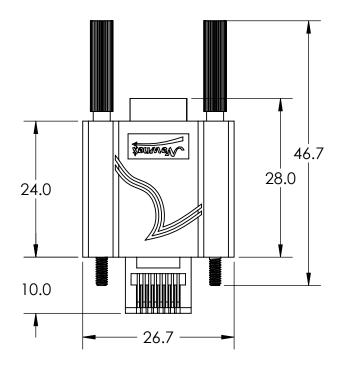

## **NEWNEX PROPRIETARY**

THIS DOCUMENT AND THE DATA DISCLOSED HEREIN OR WITHIN IS NOT TO BE REPRODUCED, USED, OR DISCLOSED IN WHOLE OR PART TO ANYONE WITHOUT THE WRITTEN PERMISSION OF NEWNEX

| Newnex Technology Corp.                                                                                   |               |  |                       |              |
|-----------------------------------------------------------------------------------------------------------|---------------|--|-----------------------|--------------|
| UNLESS OTHERWISE SPECIFIED DIMENSIONS ARE IN MILLIMETERS TOLERANCES ARE:  FRACTIONS DECIMALS ANGLES  1 NA | SCALE: REV. A |  | TITLE:<br>GigE Horizo | ntal         |
|                                                                                                           | 2/10/2015     |  | DRAWN BY:             | APPROVED BY: |
| PART NUMBER:                                                                                              |               |  | CHECKED BY:           | SHEET 1 OF 1 |