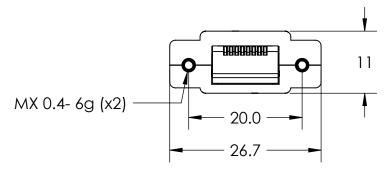

## **NEWNEX PROPRIETARY**

THIS DOCUMENT AND THE DATA DISCLOSED HEREIN OR WITHIN IS NOT TO BE REPRODUCED, USED, OR DISCLOSED IN WHOLE OR PART TO ANYONE WITHOUT THE WRITTEN PERMISSION OF NEWNEX

| Newnex Technology Corp.                                                                                   |               |  |                       |              |
|-----------------------------------------------------------------------------------------------------------|---------------|--|-----------------------|--------------|
| UNLESS OTHERWISE SPECIFIED DIMENSIONS ARE IN MILLIMETERS TOLERANCES ARE:  FRACTIONS DECIMALS ANGLES  1 NA | SCALE: REV. A |  | TITLE:<br>GigE Horizo | ntal         |
|                                                                                                           | 2/10/2015     |  | DRAWN BY:             | APPROVED BY: |
| PART NUMBER:                                                                                              |               |  | CHECKED BY:           | SHEET 1 OF 1 |